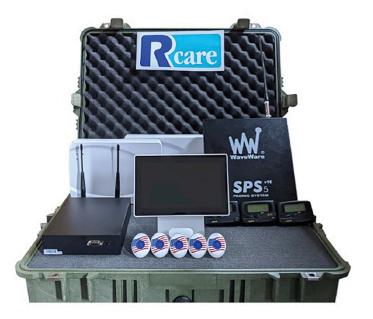

The plug-and-play system is preprogrammed by RCare's expert technicians and ready for use immediately out of the box. It includes one small touchscreen server, one wireless pendant for each resident or patient (up to 40), and four pagers. Only one internet connection is required, and no landlines are necessary.

The touchscreen console displays incoming patient calls with an audible tone. Patient beds are outfitted with clip-on placards that correspond to patient call buttons, so caregivers know which patients are calling.

## **RAPID DEPLOYMENT KIT INCLUDES**

- NurseCall Master with Integrated Touchscreen Console
- 40 Push-button Wireless Pendants (waterproof; reusable if disinfected or disposable)
- 40 Clip-on Bed Signs
- 4 Alpha-Numeric Apollo Pagers
- G4 Master Receiver
- 2 G4 Locators
- Single-Input Serial Page Encoder 5W