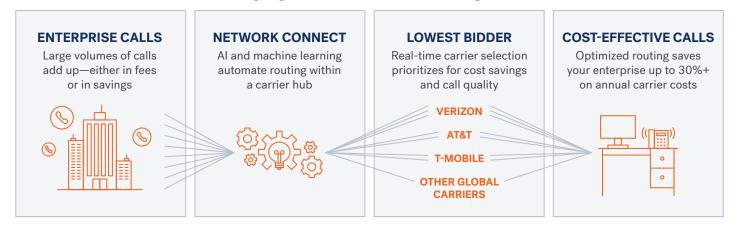

## **NETWORK CONNECT** is a

new call routing solution from NEC that instantly matches each call with the most cost-effective and reliable connection available. The result?

Up to 30% or more annual savings on carrier costs

## **HOW NEC** will help you save money

NIETWORK CONNICOT