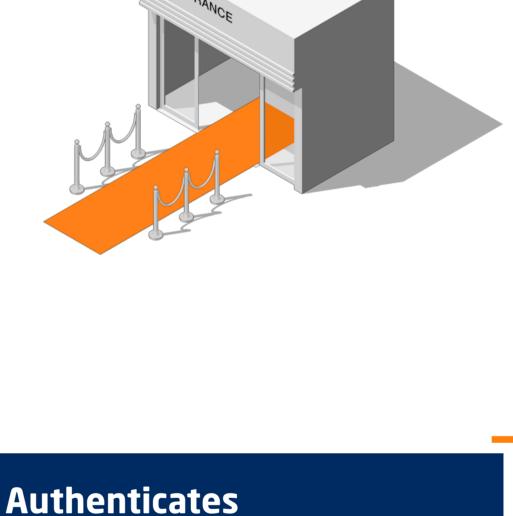

### Seamless barrier-free entry ensures quick access for VIPs and season ticket holders

Eliminates long screening times and reduces length of

**Safeguards VIP Solutions** 

at Venue Entrance

immersive experience

admission queues Integrates with concierge and retail systems to alert staff when VIP guests are present to provide an