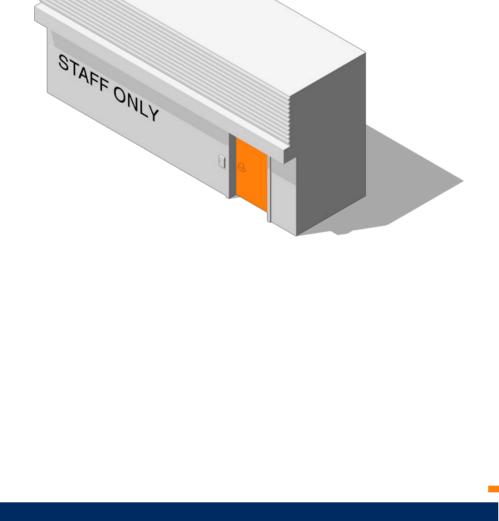

#### Identifies known offenders on watchlists and alerts security personnel before offenders can enter and cause harm

Authenticates employees and contractors for back-of-house access and monitors for

unauthorized entry

**Back-of-House Access** 

Provides secure locker room or green room access Identifies team owners, presidents, players, staff, and league officials