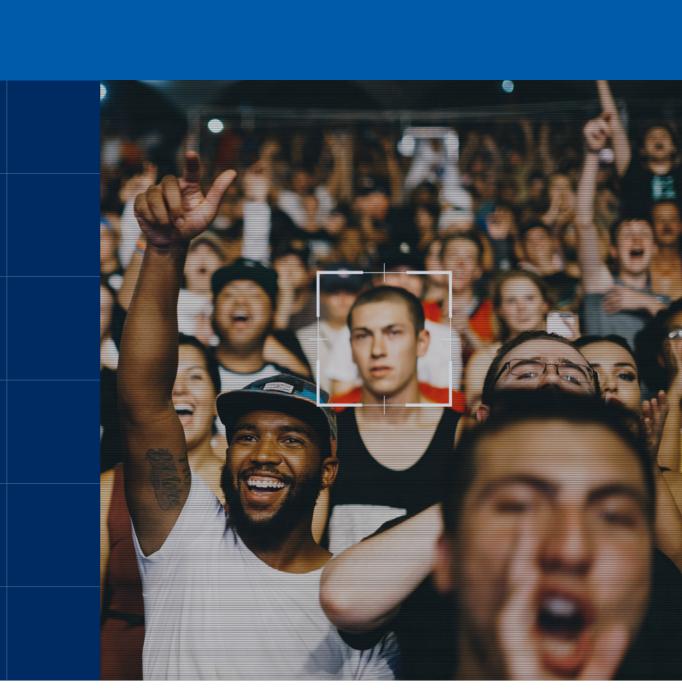

## **Enhance the Fan Experience**

Create a frictionless and personalized customer experience using Advanced Recognition Systems

NEC is partnering with stadiums and arenas to improve security and heighten the customer experience through facial recognition technology.

**NeoFace®** was developed to be the most accurate, fastest, and most resilient face recognition platform on the market. It integrates with existing video surveillance systems to check individuals against known watchlists and generates real-time alerts when positive matches are found.

More fans = greater responsibility. Safer sporting events = stronger business opportunities. NEC's facial recognition

technology delivers the best seat in the house.