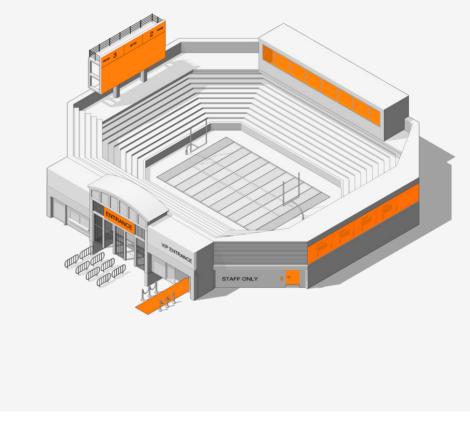

# areas of your venue:

the following six critical

NeoFace can benefit

## at Venue Entrance Captures analytics, including age, gender, and count

**Secures General Admission** 

Integrates with MAG attachable cameras or existing infrastructure Performs real-time screening against known watchlists

### Seamless barrier-free entry ensures quick access for VIPs and season ticket holders

Eliminates long screening times and reduces length of

**Safeguards VIP Solutions** 

at Venue Entrance

immersive experience

#### Identifies known offenders on watchlists and alerts security personnel before offenders can enter and cause harm

Authenticates employees and contractors for back-of-house access and monitors for

unauthorized entry

#### Enables VIPs to self-authenticate and enter express lines and pay with their face Did you know? 45% of fans have abandoned

**Enhances Concession** 

Reduces wait time in line and provides a seamless and

#### and operations Acts as another low-cost set of eyes on operations centers, sensitive facilities, and patrolled areas

improve operations

Optimizes resource deployment to streamline event staff

Conducts post-event analysis and captures demographics