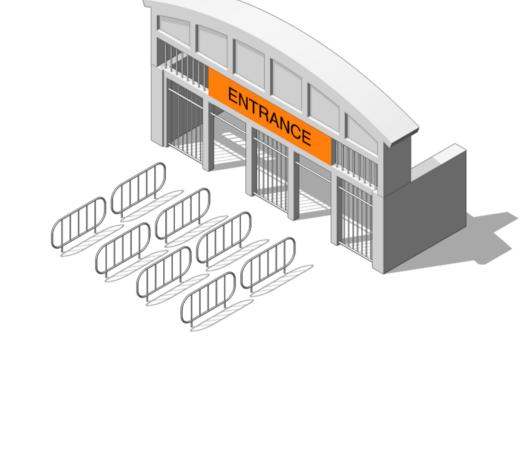

## at Venue Entrance Captures analytics, including age, gender, and count

**Secures General Admission** 

Integrates with MAG attachable cameras or existing infrastructure Performs real-time screening against known watchlists

Sends alerts to security mobile devices along with actions that should be taken