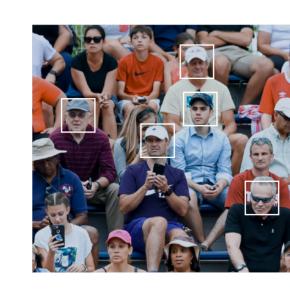

## People. Patterns. Predictions. How It Works

**Assesses** individual video frames and detects and analyzes unique facial signatures.

Matches and compares against a database of enrolled images of individuals.

**Reacts** by taking a series of configurable actions when a positive match is made against one of the images in the database.

**NEC** ranks #1 in facial recognition accuracy by the U.S. National Institute of Standards and Technology (NIST)1